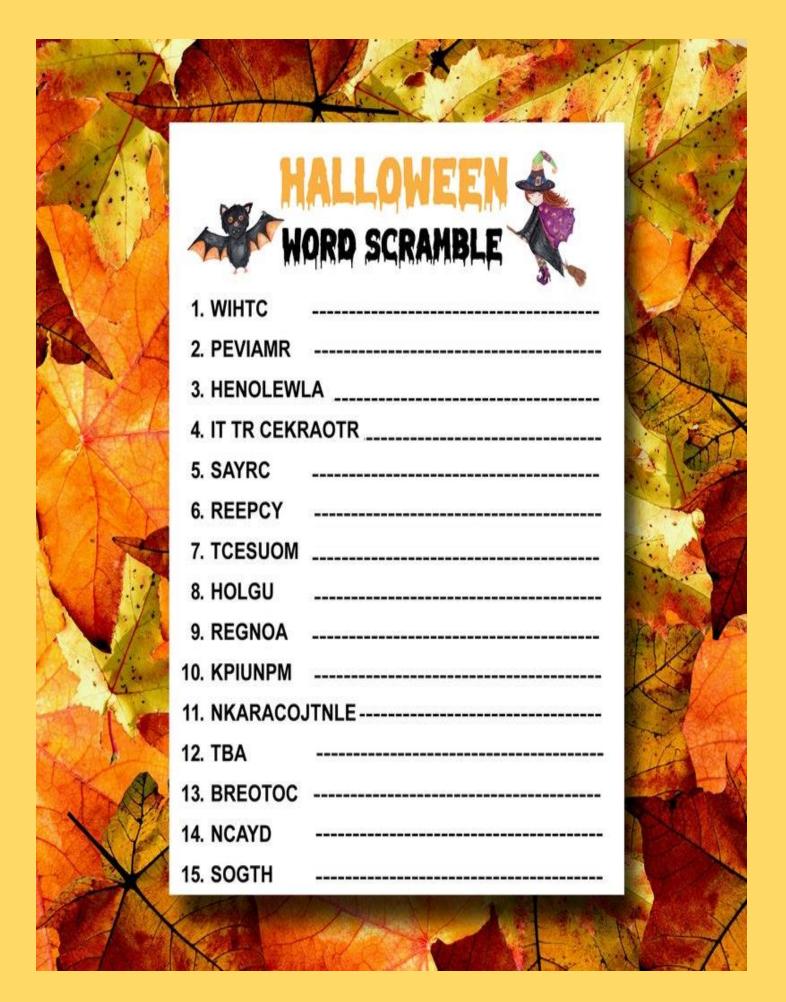

Bat
Pumpkin
Halloween
Mummy
Vampire
Witch
Spooky
Trick or Treat

Fun
Ghost
Costume
Skeleton
Candy
Scary
Monster
Haunted House