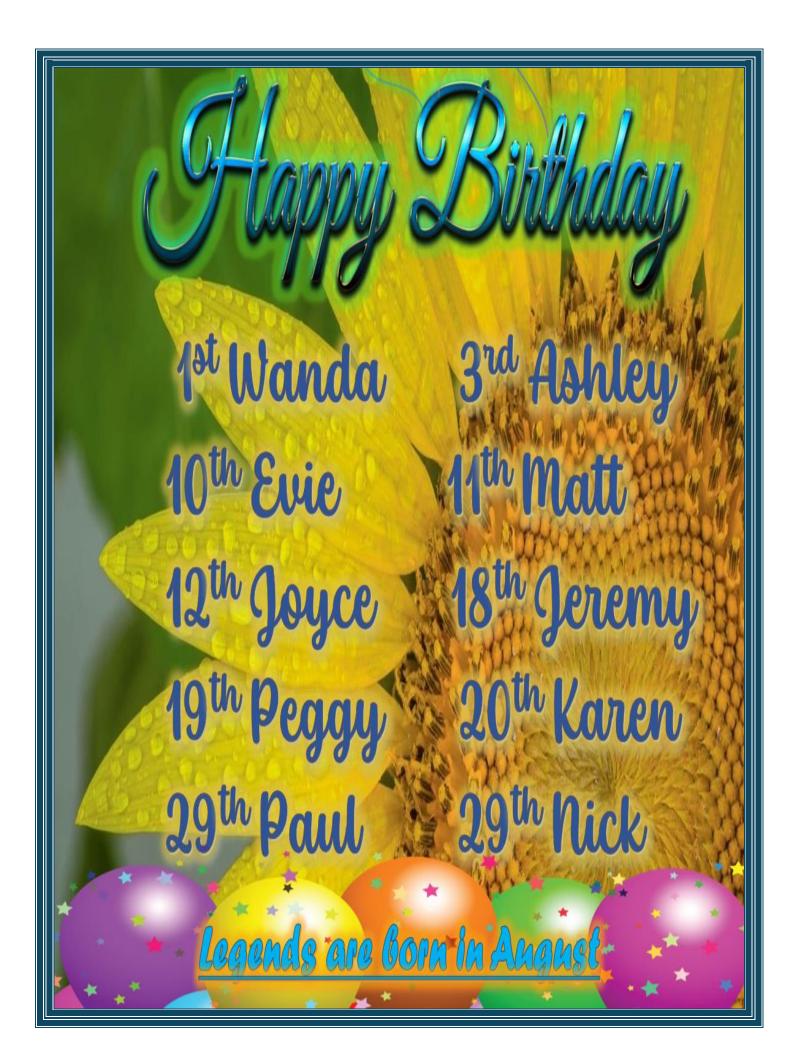

## Exercises

Monday, Wednesday, & Friday ~ 10:30 a.m.

**August Colors- Red & Orange** 