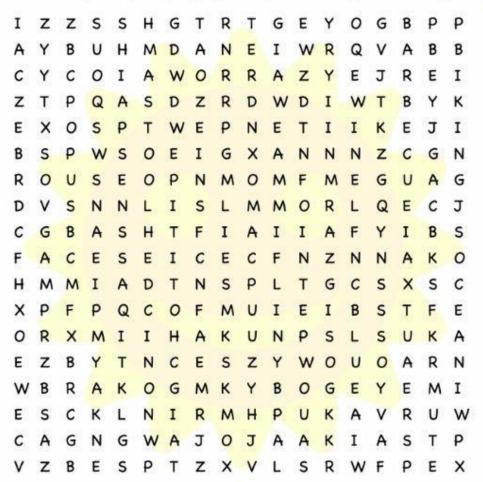

## AUGUST Word Search Puzzle

## Find these words related to the month of August

| BOAT     | KAYAK                 | SUN       | WARM     |
|----------|-----------------------|-----------|----------|
| GARDEN   | BARBECUE              | SHADE     | LAKE     |
| CAMPFIRE | OCEAN                 | VACATION  | TOWEL    |
| BIKING   | CANOE                 | SWIMSUIT  | POOL (9) |
| FLOATIE  | PICNIC W              | SWIMMING  | PARK     |
| FISHING  | BEACH                 | POPSICLES | CAMPING  |
| RIVER    | ICE (as in ice cream) | READING   | SUNSET   |