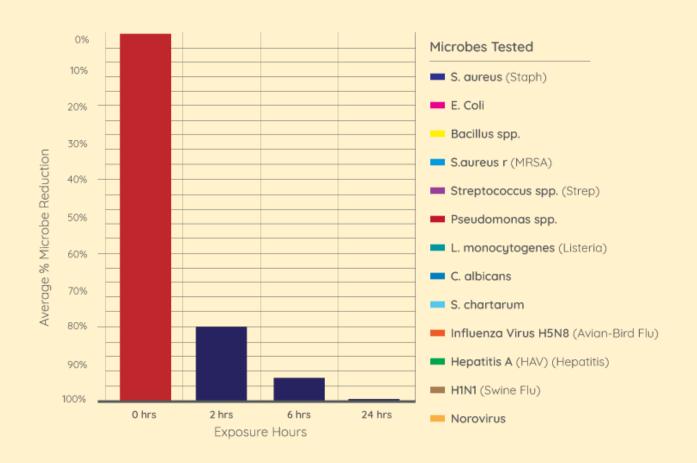

#### CURRENTLY BEING INSTALLED IN ALL COMMON AREA HVAC SYSTEMS

The Air Scrubber by Aerus® attaches directly to the HVAC system ductwork to reduce viruses, bacteria, and other contaminants in the ambient air and on surfaces while the HVAC fan is running. Patented ActivePure Technology is an advanced air and surface purification technology. It has been proven to reduce up to 99.9% of many common airborne and surface contaminants

The Air Scrubber by Aerus® attaches directly to the HVAC system ductwork to reduce viruses, bacteria, and other contaminants in the ambient air and on surfaces while the HVAC fan is running.

Patented ActivePure Technology is an advanced air and surface purification technology. It has been proven to reduce up to 99.9% of many common airborne and surface contaminants<sup>1</sup>