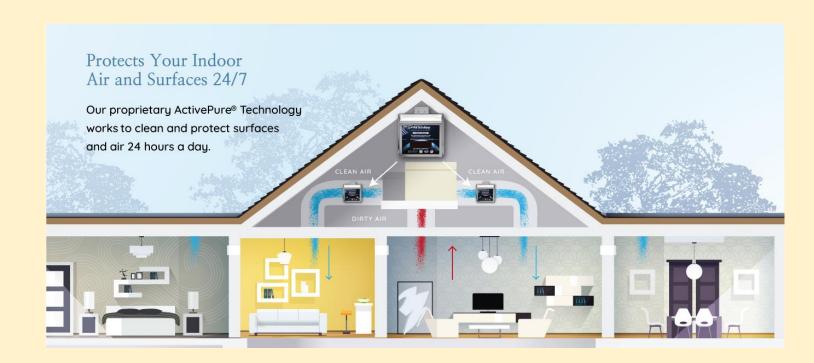

#### CURRENTLY BEING INSTALLED IN ALL COMMON AREA HVAC SYSTEMS

The Air Scrubber by Aerus® attaches directly to the HVAC system ductwork to reduce viruses, bacteria, and other contaminants in the ambient air and on surfaces while the HVAC fan is running. Patented ActivePure Technology is an advanced air and surface purification technology. It has been proven to reduce up to 99.9% of many common airborne and surface contaminants

The Air Scrubber by Aerus® attaches directly to the HVAC system ductwork to reduce viruses, bacteria, and other contaminants in the ambient air and on surfaces while the HVAC fan is running.

Patented ActivePure Technology is an advanced air and surface purification technology. It has been proven to reduce up to 99.9% of many common airborne and surface contaminants<sup>1</sup>

- Uses the latest version of ActivePure Technology
- Provides around-the-clock air purification and surface decontamination
- Reduces allergens and other contaminants
- Installs directly into existing ductwork
- Protects your heating and cooling system from potential buildup